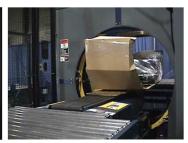

# Lan-ringer®

**Horizontal Wrapping** 

## Performance is Everything!

Custom built for heavy loads that require high wrap force.

#### **Effectively Wraps Load for Millions of Wrap Cycles!**

- Over 30 years of application knowledge.
- Service and Engineering working together.
- 5" thick, 1,800 lb., forged steel, precision main bearing.
- Exclusive dual support roll carriage.
- Lenze 5HP Drive System "All-in-One Unit" (motor, brake, reducer)
- Allen Bradley touchscreen Panel View 600 Plus.
- Robust Power-thru® Conveyor System.
- Lan-Logix<sup>™</sup> state of the art control system.