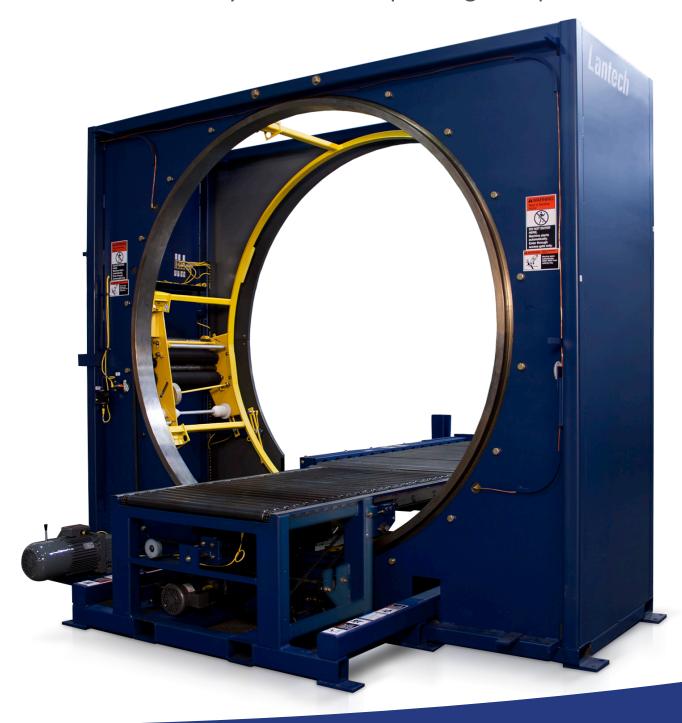

### Lan-ringer®

#### **Effectively Wraps Load for Millions of Wrap Cycles!**

- Over 30 years of application knowledge.
- Service and Engineering working together.
- 5" thick, 1,800 lb., forged steel, precision main bearing.
- Exclusive dual support roll carriage.
- Lenze 5HP Drive System "All-in-One Unit" (motor, brake, reducer)
- Allen Bradley touchscreen Panel View 600 Plus.
- Robust Power-thru® Conveyor System.
- Lan-Logix<sup>™</sup> state of the art control system.