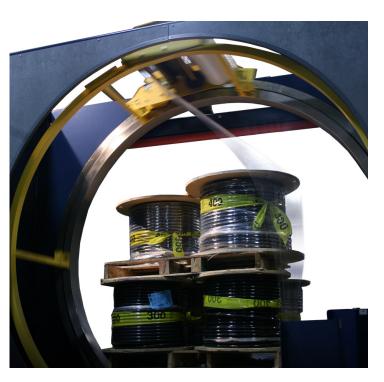

## Performance is Everything!

Custom built for heavy loads that require high wrap force.

#### **Effectively Wraps Load for Millions of Wrap Cycles!**

- Over 30 years of application knowledge.
- Service and Engineering working together.
- 5" thick, 1,800 lb., forged steel, precision main bearing.
- Exclusive dual support roll carriage.
- Lenze 5HP Drive System "All-in-One Unit" (motor, brake, reducer)
- Allen Bradley touchscreen Panel View 600 Plus.
- Robust Power-thru® Conveyor System.
- Lan-Logix<sup>™</sup> state of the art control system.