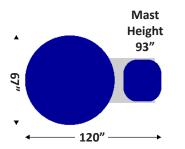

#### **Classic Lantech Value:**

- Safety Built In
- Easy to Use
- Reliable
- Great Support When You Need It
- Makes a Terrific Package

| Specifications            |                      |
|---------------------------|----------------------|
| Performance               |                      |
| Production Speed          | Up to 25 loads/hr    |
| Maximum Load Diagonal     | 72" recommended      |
| Maximum Load Height       | 80"                  |
| Maximum Load Weight       | 3500 lbs.            |
| Load Handling System      |                      |
| Turntable Drive           | 1/2 HP TEFC          |
| Turntable Speed           | 1-8 RPM              |
| Turntable, Smooth Top     | 65" Diameter         |
| Turntable Bearing Support | 48" Diameter         |
| Film Delivery System      |                      |
| Roller-Stretch            | 30% Average          |
| Wrap Force                | Variable Control     |
| Film Capacity             | 10" Roll Diameter    |
| Standard Film Width       | 20" Film Web Width   |
| Electrical Requirements   |                      |
| Machine Voltage           | 120VAC, 20 Amp       |
| Service Support           |                      |
| Phone Number              | 24 Hrs/7 Days a week |
|                           | 800-866-0322         |