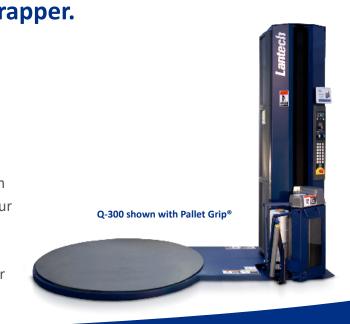

### Get more productivity by using less material. Upgrade to a Q-300 Stretch Wrapper.

**Our Most Popular Stretch Wrapper!** 

If you're wrapping more than 20 loads per day, the cost of stretch film becomes a significant cost driver.

By upgrading to a machine with a power pre-stretch Film Delivery System like the Q-300, you can cut your film cost by 50-66%.

Choose from hundreds of options to customize your Q-300 to meet your specific requirements.