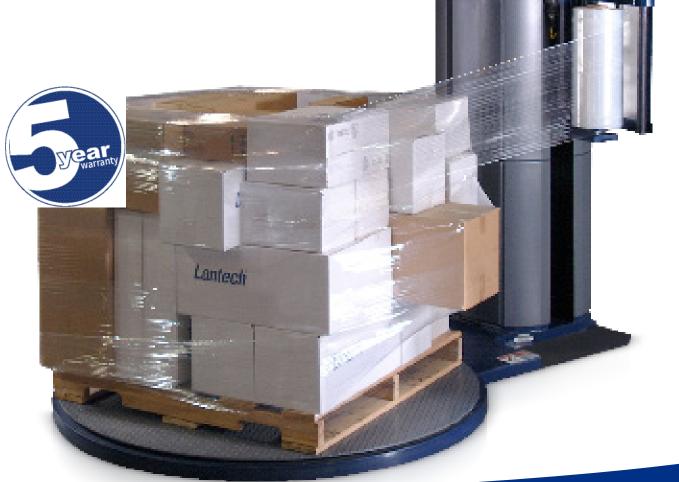

## *It's a Lantech!* Basic Stretch Wrapping at its Best

- Perfect for wrapping 5 to 10 loads per hour.
- Safe and easy to use.
- Load with forklift or use optional ramp to load with pallet jack.
- Roller Stretch Plus film delivery system outperforms core brake film delivery systems.
- No scheduled preventative maintenance.

#### More Lantech field-tested packaging solutions @ lantech.com

Q-250 Rev. 4.26.2018 Page 1 of 2

Q-250 Semi-Automatic Stretch Wrapping System

THE REAL PROPERTY OF

### Q-250

# Legendary Lantech quality in a low volume stretch wrapper!