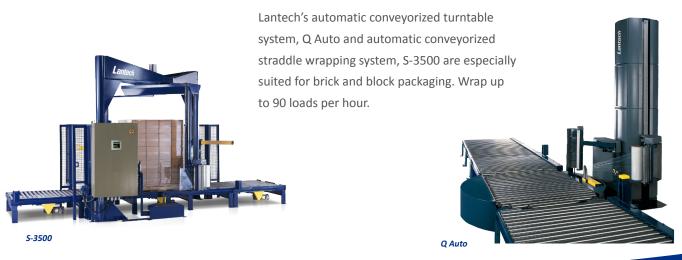

### **Automatic Stretch Wrapping**

Lantech-design heavy duty conveyor system handles the heaviest brick and block loads - up to 6000 lbs. Three year warranty, unlimited cycles.

Film roping option. Film web is automatically collapsed into a high strength "rope" for even more containment.

| Specifications                                                                      |                                       |                                       |
|-------------------------------------------------------------------------------------|---------------------------------------|---------------------------------------|
| Performance                                                                         | Q Series Solution                     | S Series Solution                     |
| Production Speed<br>(based on 60" load height; 2 film layers<br>and 10 revolutions) | Up to 45 loads per hour               | 75-90 loads per hour                  |
| Maximum Load Size                                                                   | 48"W x 54"L x 92"H                    | 58"W x 58"L x 80"H                    |
| Maximum Load Weight                                                                 | 4000 lbs.                             | Conveyor Capacity                     |
| Load Handling                                                                       |                                       |                                       |
| Turntable Speed                                                                     | 1-12 RPM                              | 1-40 RPM (depending on speed package) |
| Turntable Drive                                                                     | 1 HP TEFC                             | N/A                                   |
| Film Delivery System                                                                |                                       |                                       |
| Power Roller-Stretch® System                                                        | 200% Standard, 100-300% Available     | 250% Standard, 100-300% Available     |
| Wrapping Force                                                                      | Electronic Control                    | Electronic Control                    |
| Film Capacity                                                                       | 10" Roll Diameter, 20" Film Web Width | 10"Diameter, 20" Width                |