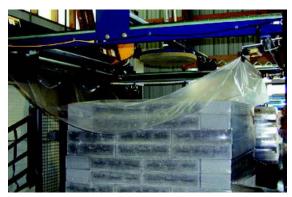

#### **Brick and Block**

Protective moisture barrier (polyethylene sheet) automatically applied to top of load during the wrapping cycle. Top sheet securely held on load with spiral wrapping.

At end of wrapping cycle, the film tail is secured with Lantech's patented film sealer. No unraveling of film during handling and shipping cycle.