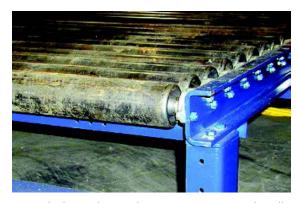

Lantech-design heavy duty conveyor system handles the heaviest brick and block loads - up to 6000 lbs. Three year warranty, unlimited cycles.

Film roping option. Film web is automatically collapsed into a high strength "rope" for even more containment.