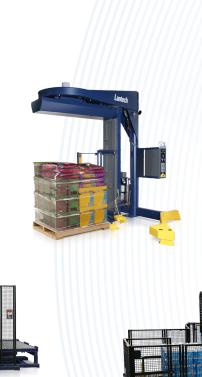

### Performance & Productivity Enhancing Features

### Automatic LeanWrap<sup>®</sup> Features

- Metered Film Delivery<sup>®</sup>
- Pallet Grip<sup>®</sup>
- Load Seeking Clamp<sup>®</sup>
- Load Guardian