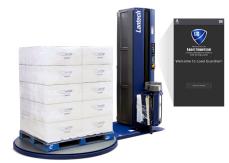

#### Semi-Automatic

- Auto Film Cut-off
- Pallet Grip<sup>®</sup>
- EZ Weigh Integrated Scale
- XT Cut & Clamp<sup>®</sup>
- Load Guardian

### Automatic LeanWrap<sup>®</sup> Features

- Metered Film Delivery<sup>®</sup>
- Pallet Grip<sup>®</sup>
- Load Seeking Clamp<sup>®</sup>
- Load Guardian