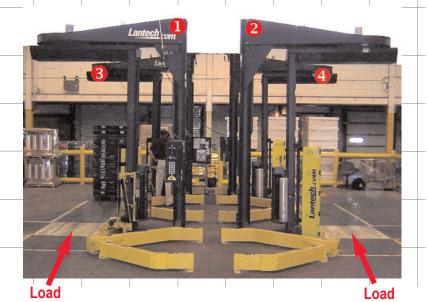

#### Solution

Four S-300XTs were set up side by side in a four-station layout in the loading dock area. A dual pallet truck delivers the loads and they are stretch wrapped simultaneously with the proper load containment force every time. Operator involvement is minimal as the wrapping cycle is activated with a remote lanyard START switch after placing loads in each wrapping station.

Four Station Layout-Four (4) S-300XT units are strategically placed for double pallet truck users to meet high volume handling and shipping needs. Wrap up to 150 loads per hour. Note: Four Station Layout shown on this page.