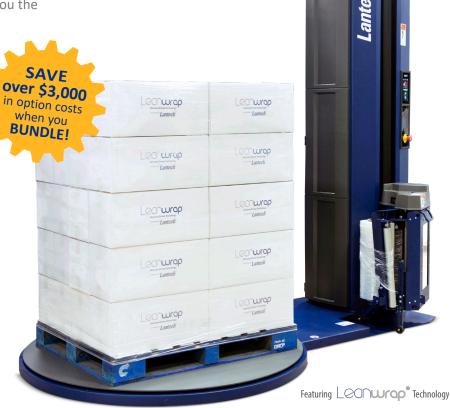

# Lantech

Semi-Automatic Stretch Wrapper

# Save on Labor & Eliminate Damage with the QL400

Our most popular options are **bundled** into one *Performance Package*, to bring you the most value:

- PALLET GRIP®
- AUTO FILM CUT-OFF
- LOAD GUARDIAN
- POWER ROLLER STRETCH PLUS
- Also included as a standard:
  - NEMA 1 Enclosure
  - 5000lb Turntable Capacity
  - Class 1 Load Height Sensors