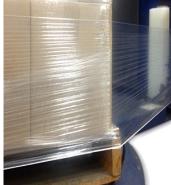

#### 3. Power Roller Stretch Plus

Power Roller Stretch Plus gives you better corner compensation to keep your products from crushing.