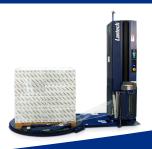

# Lantech

Semi-Automatic Stretch Wrapper

# Save on Labor & Eliminate Damage with the QL400

Our most popular options are **bundled** into one *Performance Package*, to bring you the most value:

- PALLET GRIP®
- AUTO FILM CUT-OFF
- LOAD GUARDIAN
- POWER ROLLER STRETCH PLUS
- Also included as a standard:
  - NEMA 1 Enclosure
  - 5000lb Turntable Capacity
  - Class 1 Load Height Sensors