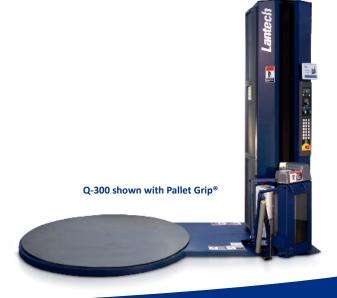

### Get more productivity by using less material. Upgrade to a Q-300 Stretch Wrapper.

**Our Most Popular Stretch Wrapper!** 

If you're wrapping more than 20 loads per day, the cost of stretch film becomes a significant cost driver.

By upgrading to a machine with a power pre-stretch Film Delivery System like the Q-300, you can cut your film cost by 50-66%.

Choose from hundreds of options to customize your Q-300 to meet your specific requirements.