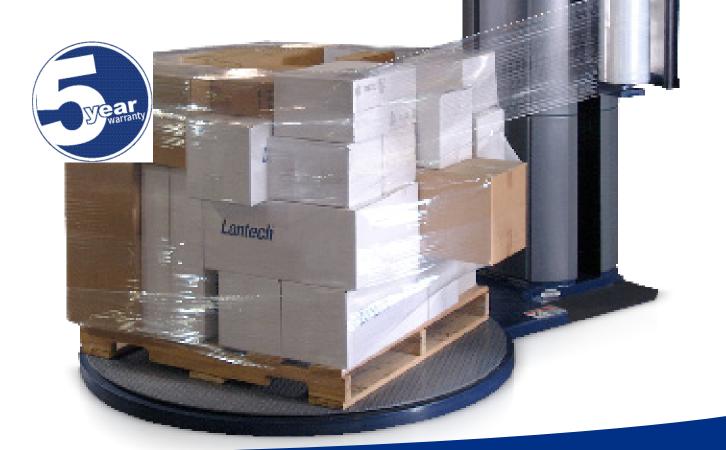

#### **Basic Stretch Wrapping at its Best**

- Perfect for wrapping 5 to 10 loads per hour.
- Safe and easy to use.
- Load with forklift or use optional ramp to load with pallet jack.
- Roller Stretch Plus film delivery system outperforms core brake film delivery systems.

#### Classic Lantech Value:

- Safety Built In
- Easy to Use
- Reliable
- Great Support When You Need It
- Makes a Terrific Package

| Specifications            |                      |
|---------------------------|----------------------|
| Performance               |                      |
| Production Speed          | Up to 25 loads/hr    |
| Maximum Load Diagonal     | 72" recommended      |
| Maximum Load Height       | 80"                  |
| Maximum Load Weight       | 3500 lbs.            |
| Load Handling System      |                      |
| Turntable Drive           | 1/2 HP TEFC          |
| Turntable Speed           | 1-8 RPM              |
| Turntable, Smooth Top     | 65" Diameter         |
| Turntable Bearing Support | 48" Diameter         |
| Film Delivery System      |                      |
| Roller-Stretch            | 30% Average          |
| Wrap Force                | Variable Control     |
| Film Capacity             | 10" Roll Diameter    |
| Standard Film Width       | 20" Film Web Width   |
| Electrical Requirements   |                      |
| Machine Voltage           | 120VAC, 20 Amp       |
| Service Support           |                      |
| Phone Number              | 24 Hrs/7 Days a week |
| Filone Number             | 800-866-0322         |