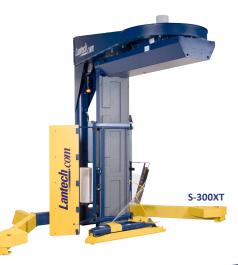

#### Increase Productivity Even More. Upgrade to a S-300XT Stretch Wrapper.

Work Smarter . . . Keep your driver on the fork truck!

**Patented XT Cut and Clamp**<sup>®</sup> automatically captures the stretch film and cuts it at the end of the wrap cycle.

Save two minutes of fork truck driver labor per load.