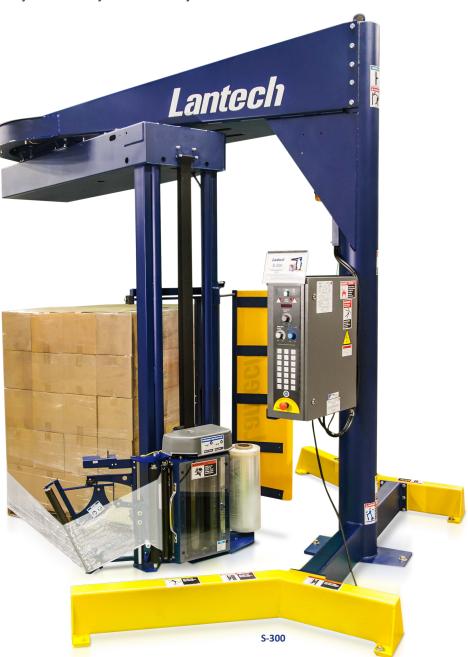

# It's a Lantech!

Ideal for Very Light, Very Heavy or Very Unstable Loads

- Load Doesn't Rotate.
- No Weight Limitations.
- Precise Application of Wrap Force.
- Locks Load to Pallet with Film Cable.
- No Scheduled Preventative Maintenance.





## **S-300**

### Boost your machine's performance with these patented features:

#### Auto Film Cut-off

Save 30 seconds of labor per load!

Automatically punctures film so it cuts off at the corner of the load.





#### Increase Productivity Even More. Upgrade to a S-300XT Stretch Wrapper.

Work Smarter . . . Keep your driver on the fork truck!

**Patented XT Cut and Clamp**<sup>®</sup> automatically captures the stretch film and cuts it at the end of the wrap cycle.

Save two minutes of fork truck driver labor per load.

#### S-300 Specifications

| PERFORMANCE CRITERIA<br>Production Speed<br>Maximum Load Diagonal<br>Maximum Load Height       | 25-35 loads per hour<br>76"<br>80"    |
|------------------------------------------------------------------------------------------------|---