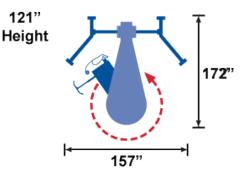

#### S-300 Specifications

| PERFORMANCE CRITERIA<br>Production Speed<br>Maximum Load Diagonal<br>Maximum Load Height       | 25-35 loads per hour<br>76"<br>80"    |
|------------------------------------------------------------------------------------------------|---------------------------------------|
| FILM DELIVERY SYSTEM                                                                           | 200% Standard                         |
| Power-Roller Stretch System                                                                    | (100%-300% available)                 |
| Wrapping Force                                                                                 | Electronically controlled             |
| Film Capacity                                                                                  | 10" Roll Diameter, 20" Film Web Width |
| E-Z Thread Roll Carriage                                                                       | Standard                              |
| Pallet Grip®                                                                                   | Standard                              |
| MACHINE SHIPPING WEIGHT                                                                        | 157"W x 172"L x 121"H                 |
| ■ Machine Size                                                                                 | 3200 lbs.                             |
| ■ Shipping Weight                                                                              | (including skid - approximate)        |
| ELECTRICAL REQUIREMENTS<br>Machine Voltage<br>Microcontroller<br>UL-Approved NEMA 12/enclosure | 115V, 20 Amp<br>Standard<br>Standard  |
| SERVICE SUPPORT                                                                                | 24 hrs/7 days a week                  |
| PHONE NUMBER                                                                                   | 800-866-0322                          |