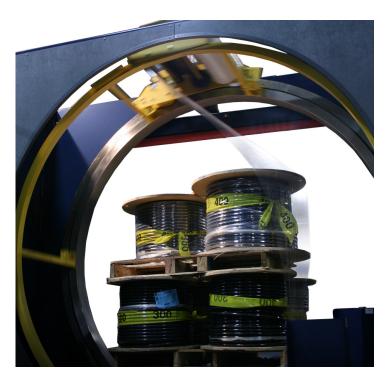

## Effectively Wraps Load for Millions of Wrap Cycles!

- Over 30 years of application knowledge.
- Service and Engineering working together.
- 5" thick, 1,800 lb., forged steel, precision main bearing.
- Exclusive dual support roll carriage.
- Lenze 5HP Drive System "All-in-One Unit" (motor, brake, reducer)
- Allen Bradley touchscreen Panel View 600 Plus.
- Robust Power-thru® Conveyor System.
- Lan-Logix<sup>™</sup> state of the art control system.