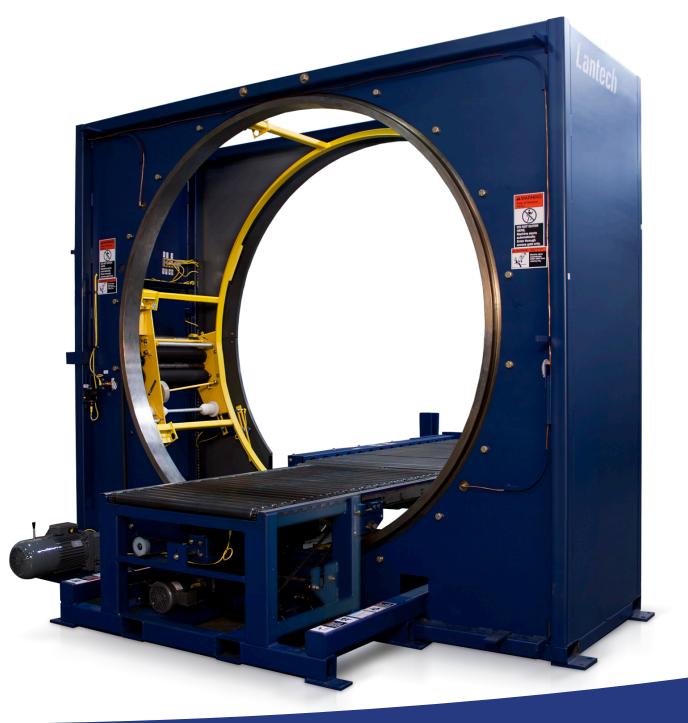

## Lan-ringer<sup>®</sup>

## Effectively Wraps Load for Millions of Wrap Cycles!

- Over 30 years of application knowledge.
- Service and Engineering working together.
- 5" thick, 1,800 lb., forged steel, precision main bearing.
- Exclusive dual support roll carriage.
- Lenze 5HP Drive System "All-in-One Unit" (motor, brake, reducer)
- Allen Bradley touchscreen Panel View 600 Plus.
- Robust Power-thru® Conveyor System.
- Lan-Logix<sup>™</sup> state of the art control system.