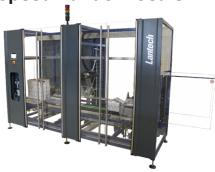

There are barriers to errecting square cases and trays. Thinner corrugated, temperature and humidity changes, and variations in blanks can cause them to be "unsquared" or lead to machine jams.

Lantech Case Erectors, Tray Formers and Sealers overcome these barriers through precise case management and 100% control of the corrugated throughout the entire erecting and sealing processes, ensuring your cases and trays perform as designed and produced with maximum efficiency.

**TE A Tray Erector** 

**High Speed Random Sealer** 

**MULTIFORMAT** 

Watch our multi-format case erector run.