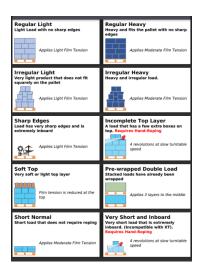

## **Ready to Wrap Profiles**

Operators simply match one of the prebuilt, Ready to Wrap Profiles to their load and push start, eliminating the guess work for stretch wrapping almost any load configuration.