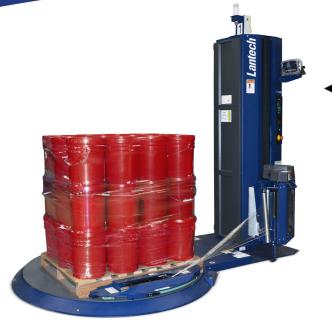

### **QL400XT** with optional EZ Weigh Scale

### **Features**

- > PALLET GRIP®
- > AUTO FILM CUT-OFF (QL400)
- > XT CUT AND CLAMP (QL400XT)
- LOAD GUARDIAN
- POWER ROLLER STRETCH PLUS
- Also included as standard:
  - NEMA 1 Enclosure
  - > 5000lb Turntable Capacity
  - Class 1 Load Height Sensors
  - and many more