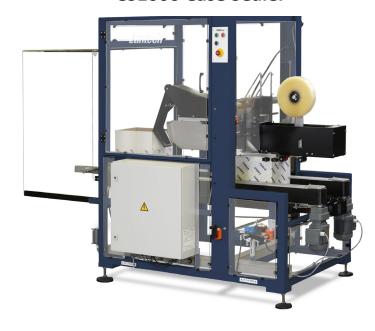

#### CS-1000 VIDEO

Watch the CS-1000 seal the top of the finished case. Also available with glue sealing system.