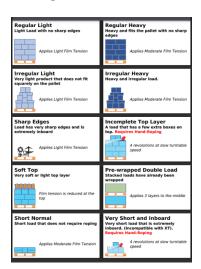

## **Ready to Wrap Profiles**

Operators simply match one of the prebuilt, Ready to Wrap Profiles to their load and push start, eliminating the guess work for stretch wrapping almost any load configuration.