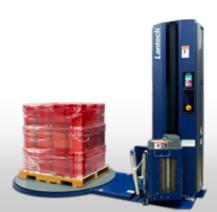

### Pallet Grip®

#### Why Take Unnecessary Risk?

- Millions of loads slide off their pallets during shipment each year causing billions of dollars of rework and waste.
- If your load isn't properly bonded or "locked" to its pallet, it can slide off and be damaged during transit.
- Click or scan QR code to learn more....

**PALLET GRIP** 

See how Pallet Grip can reduce your damage and lower your costs.