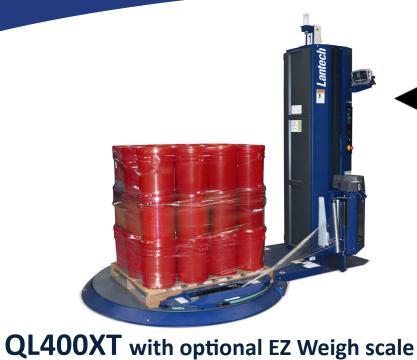

### Features

**QL400** 

- PALLET GRIP®
- > AUTO FILM CUT-OFF (QL400)
- > XT CUT AND CLAMP (QL400XT)
- LOAD GUARDIAN
- POWER ROLLER STRETCH PLUS
- Also included as standard:
  - NEMA 1 Enclosure
  - > 5000lb Turntable Capacity
  - > Class 1 Load Height Sensors
  - > and many more