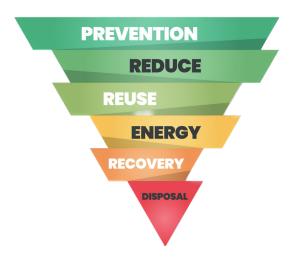

## **SUSTAINABILITY**

Why the right machine is critical to your initiative

### The right machine does the following:

Reduce film usage

Restore and optimize existing machines Replace oldest machines with newest wrapping technology Move from hand wrapping to machine wrapping

Reduce product damage

Deliver the right **Containment Force** for any load configuration

Reduce returned goods

Reduce rework, and reduce replacement packaging materials

Reduce landfill impact

Reduce material being used

OL 400 XT